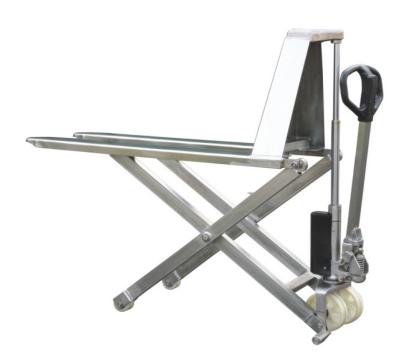

## **Stainless High Lift Scissor Truck**

- ▲ All parts are made of stainless including hydraulic pump, fork frame, handle, push rod, push rod, bearing, pin and bolt, etc..
- ▲ For use in meat and other food industry, dairy canning and all areas where corrosive acids and saline solutions are used.

High quality stainless 316

รายละเอียดผลิตภัณฑ์อาจมีการเปลี่ยนแปลงโดยมิได้แจ้งให้ทราบล่วงหน้า

| TEOLINICAL DATA                                   |      | MODEL      |          |
|---------------------------------------------------|------|------------|----------|
| TECHNICAL DATA                                    |      | HS 540 M   | HS 680 M |
| Туре                                              |      | Manual     |          |
| Capacily                                          | kg   | 1000       |          |
| Max.Fork Height                                   | A mm | 800        |          |
| Min.Fork Height                                   | B mm | 85         |          |
| Fork Length                                       | C mm | 1165       |          |
| Fork Width                                        |      | 162        |          |
| Fork Overall Width                                | D mm | 540        | 680      |
| Overall Length                                    | E mm | 1505       |          |
| Overall Height                                    | H mm | 1250       |          |
| Front Load Roller                                 | mm   | Ø 75 x 75  |          |
| Steening Wheel                                    | mm   | Ø 180 x 50 |          |
| Net Weight                                        | kg   | 116        | 126      |
| SPECIFICATION IS SUBJECT TO CHANGE WITHOUT NOTICE |      |            |          |