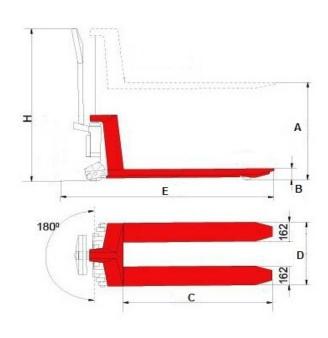

High quality stainless 316

รายละเอียดผลิตภัณฑ์อาจมีการเปลี่ยนแปลงโดยมิได้แจ้งให้ทราบล่วงหน้า

| TEOLINICAL DATA                                   |      | MODEL      |          |
|---------------------------------------------------|------|------------|----------|
| TECHNICAL DATA                                    |      | HS 540 M   | HS 680 M |
| Туре                                              |      | Manual     |          |
| Capacily                                          | kg   | 1000       |          |
| Max.Fork Height                                   | A mm | 800        |          |
| Min.Fork Height                                   | B mm | 85         |          |
| Fork Length                                       | C mm | 1165       |          |
| Fork Width                                        |      | 162        |          |
| Fork Overall Width                                | D mm | 540        | 680      |
| Overall Length                                    | E mm | 1505       |          |
| Overall Height                                    | H mm | 1250       |          |
| Front Load Roller                                 | mm   | Ø 75 x 75  |          |
| Steening Wheel                                    | mm   | Ø 180 x 50 |          |
| Net Weight                                        | kg   | 116        | 126      |
| SPECIFICATION IS SUBJECT TO CHANGE WITHOUT NOTICE |      |            |          |