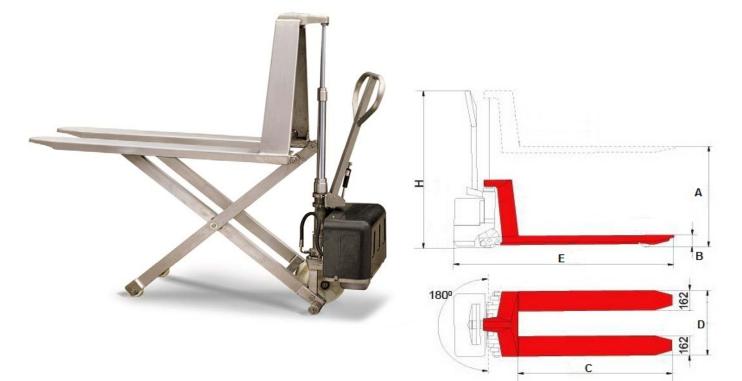

## รายละเอียดผลิตภัณฑ์อาจมีการเปลี่ยนแปลงโดยมิได้แจ้งให้ทราบล่วงหน้า

| TECHNICAL DATA                                    |        | MODEL      |          |
|---------------------------------------------------|--------|------------|----------|
|                                                   |        | HS 540 E   | HS 680 E |
| Туре                                              |        | Electric   |          |
| Capacily                                          | kg     | 1000       |          |
| Max.Fork Height                                   | A mm   | 800        |          |
| Min.Fork Height                                   | B mm   | 85         |          |
| Fork Length                                       | C mm   | 1165       |          |
| Fork Width                                        |        | 162        |          |
| Fork Overall Width                                | D mm   | 540        | 680      |
| Overall Length                                    | E mm   | 1615       |          |
| Overall Height                                    | H mm   | 1250       |          |
| Front Load Roller                                 | mm     | Ø 75 x 75  |          |
| Steening Wheel                                    | mm     | Ø 180 x 50 |          |
| Aneroid Battery                                   | Ah / V | 54 / 12    |          |
| Battery Charger                                   | A/V    | 10 / 12    |          |
| Net Weight                                        | kg     | 144        | 149      |
| SPECIFICATION IS SUBJECT TO CHANGE WITHOUT NOTICE |        |            |          |