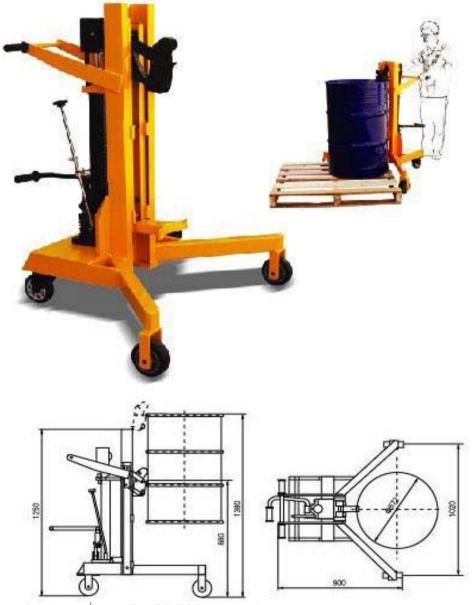

## Raptor Drum Load/Unloader

- ▲ Easily glides over pallet to quickly load or unload 30 or 55-gallon drums, Grabs drums from the middle of a standard pallet with a drum clawgrab, raises the drums up, and redistributes them throughout the facility.
- ▲ Also removes drums from the corner of containment skids, Highly maneuverable unit features a unique two poly wheel and two poly caster.

รายละเอียดผลิตภัณฑ์อาจมีการเปลี่ยนแปลงโดยมิได้แจ้งให้ทราบล่วงหน้า

| TECHNICAL DATA                                    |    | MODEL   |
|---------------------------------------------------|----|---------|
|                                                   |    | DTF 450 |
| Capacity                                          | kg | 450     |
| Lifting Height                                    | mm | 500     |
| Drum Size                                         | mm | 572     |
| Lifting Per Stroke                                | mm | 11.6    |
| Net Weight                                        | kg | 165     |
| SPECIFICATION IS SUBJECT TO CHANGE WITHOUT NOTICE |    |         |