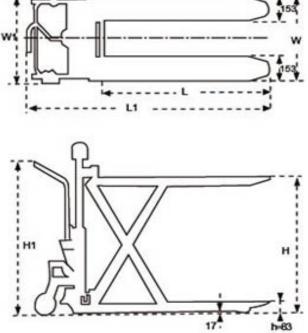

| TECHNICAL         | DATA |       | MODEL                       |         |          |          |
|-------------------|------|-------|-----------------------------|---------|----------|----------|
|                   | DATA |       | SL 50 S                     | SL 50 L | SL 100 S | SL 100 L |
| Capacily          |      | kg    | 500 1000                    |         |          |          |
| Max.Fork Height   |      | H mm  | 830                         |         |          |          |
| Min.Fork Height   |      | h mm  | 85                          |         |          |          |
| Fork Length       |      | L mm  | 1150                        |         |          |          |
| Fork Width        | V    | N mm  | 526                         | 690     | 526      | 690      |
| Front Load Roller |      | mm    | Ø 70 x 68 ( Polyurethane )  |         |          |          |
| Steening Wheel    |      | mm    | Ø 150 x 40 ( Polyurethane ) |         |          |          |
| Pump Stroker      |      | mm    | 4                           | 5       | 75       |          |
| Overall Length    |      | L1 mm | 1550                        |         | 1640     |          |
| Overall Width     | 1    | W1 mm | 526                         | 691     | 687      | 852      |
| Overall Height    |      | H1 mm | 1012                        |         | 1307     |          |
| Net Weight        |      | kg    | 107                         | 116     | 135      | 138      |
| Option            |      |       | WITH PLATFORM               |         |          |          |