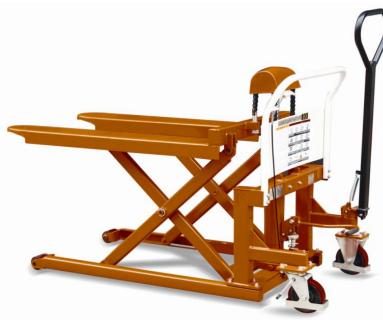

## Skid Lifter

Correctly position skids and work surfaces to minimize back strain

- ▲ Combination of pallet truck and lift table.
- ▲ Ideal for your loading and unloading operations.
- ▲ Continuous-welded heavy steel frame and forks handle weighty loads with ease.
- ▲ Easy-to-use control lever, plus two parking brakes on steering wheels increase safety.
- ▲ A foot-operated pedal for easier and faster lifting.
- ▲ A steering handle on 1000kg models for easier and comfortable turning.
- ▲ Conforms to EN 1757-4.