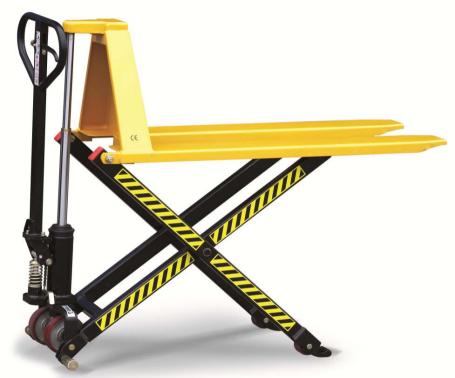

## High Lift Pallet Truck

New design with larger piston offer you real 1000kg and 1500kg capacity

- ▲ Character: Extremely easy to pump and light make this unit very suitable as combined hand pallet truck and lift table.
- ▲ Quick-lift as standard with automatic transfer to normal lifting with loads over 150kg.
- ▲ Automatic descending speed control by a uniquely hydraulic valve, the decending speed always keeps same regardless the truck with or without load. It will prevent cargo damage from fast descending.
- ▲ Front support legs and adjustable stabilizers extended to the floor automatically when the forks reach a height of 420mm, to ensure maximum stability and optimum braking.
- ▲ Ergonomic warm handle offers you simple and comfortable operation.
- ▲ Heavy duty design: 4mm steel plate fork frame and larger lift piston ensure the truck to to reach rated capacity.
- ▲ Conforms to EN1757-4.

รายละเอียดผลิตภัณฑ์อาจมีการเปลี่ยนแปลงโดยมิได้แจ้งให้ทราบล่วงหน้า

|                                                   |    | MODEL      |        |        |        |  |
|---------------------------------------------------|----|------------|--------|--------|--------|--|
| TECHNICAL DATA                                    |    | PH 105     | PH 106 | PH 155 | PH 156 |  |
| Capacily                                          | kg | 1000       |        | 1500   |        |  |
| Max.Fork Height                                   | mm | 800        |        |        |        |  |
| Min.Fork Height                                   | mm | 85         |        |        |        |  |
| Fork Length                                       | mm | 1140       |        | 11     | 1100   |  |
| Fork Overall Width                                | mm | 520        | 680    | 520    | 680    |  |
| Overall Length                                    |    | 1480 1440  |        | 40     |        |  |
| Overall Height                                    |    | 1250       |        |        |        |  |
| Front Load Roller                                 | mm | Ø 75 x 75  |        |        |        |  |
| Steening Wheel                                    | mm | Ø 180 x 50 |        |        |        |  |
| Net Weight                                        | kg | 105        | 112    | 118    | 125    |  |
| SPECIFICATION IS SUBJECT TO CHANGE WITHOUT NOTICE |    |            |        |        |        |  |