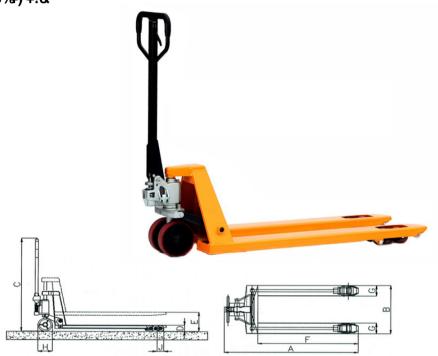

รายละเอียดผลิตภัณฑ์อาจมีการเปลี่ยนแปลงโดยมิได้แจ้งให้ทราบล่วงหน้า

|                                                                   | Model ► | CB 25 S                           | CB 25 L | CB 30 S | CB 30 L |
|-------------------------------------------------------------------|---------|-----------------------------------|---------|---------|---------|
| Capacity                                                          | Kg      | 2500 3000                         |         |         | 00      |
| Overall Length                                                    | A mm    | 1550                              | 1620    | 1550    | 1620    |
| Width Over Fork                                                   | B mm    | 540                               | 680     | 540     | 680     |
| Overall Height                                                    | C mm    | 1220                              |         |         |         |
| Min. Fork Height                                                  | D mm    | 85                                |         |         |         |
| Max. Fork Height                                                  | E mm    | 205                               |         |         |         |
| Fork Length                                                       | Fmm     | 1150                              | 1220    | 1150    | 1220    |
| Individual Fork Width                                             | G mm    | 160                               |         |         |         |
| Steering Wheel Dia.                                               | H mm    | Ø 200 x 50 (Polyurethane , Nylon) |         |         |         |
| Load Roller Diameter                                              | J mm    | Ø 80 x 70 (Polyurethane , Nylon)  |         |         |         |
| Net Weight                                                        | Kg      | 80                                | 84      | 85      | 89      |
| <b>Option</b> : Wheel - Polyurethane , Nylon                      |         |                                   |         |         |         |
| Warranty Pump Unit 1 Year                                         |         |                                   |         |         |         |
| รายละเอียดผลิตภัณฑ์อาจมีการเปลี่ยนแปลงโดยมิได้แจ้งให้ทราบล่วงหน้า |         |                                   |         |         |         |