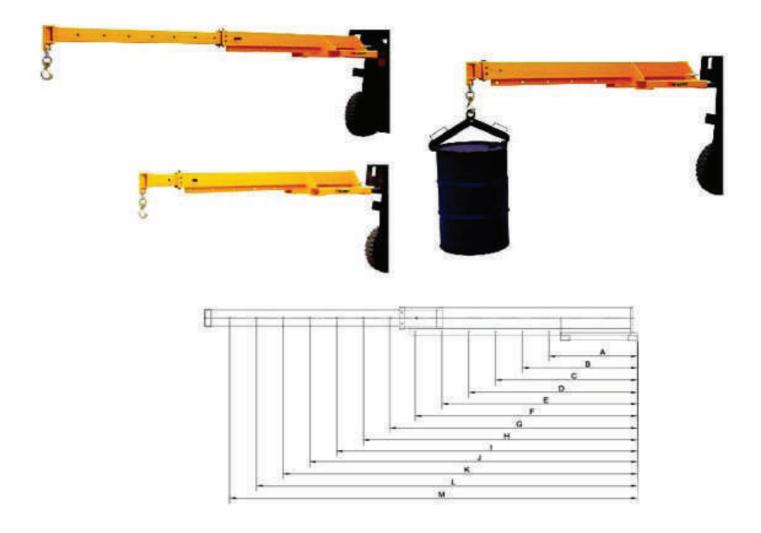

## **Telescopic Fork Mounted Jibs**

- ▲ Convert a forklift truck into a mobile crane to reach and transport long and awkward loads from inaccessible location.
- ▲ Verify load centre of forklift truck.
- ▲ Safety chain wedeel to boom has grab hools for anchoring job boom to forklift truck.
- ▲ Zinc plated fork heels pin for safe forklift attachment.
- ▲ Supplied complete with one safety swived hook withe bow shackle and one rigid hook.

## รายละเอียดผลิตภัณฑ์อาจมีการเปลี่ยนแปลงโดยมิได้แจ้งให้ทราบล่วงหน้า

|               | Model<br>TLB03                                    |      |      |      |      |      |      |      |      |      |      |      |      |  |
|---------------|---------------------------------------------------|------|------|------|------|------|------|------|------|------|------|------|------|--|
| Positions     | Α                                                 | В    | С    | D    | Е    | F    | G    | Η    | _    | J    | K    | L    | М    |  |
|               | 755                                               | 985  | 1215 | 1445 | 1675 | 1905 | 2125 | 2355 | 2580 | 2810 | 3040 | 3270 | 3500 |  |
| Capacity (kg) | 3000                                              | 2300 | 1865 | 1570 | 1355 | 1190 | 1065 | 960  | 875  | 805  | 745  | 690  | 640  |  |
|               | SPECIFICATION IS SUBJECT TO CHANGE WITHOUT NOTICE |      |      |      |      |      |      |      |      |      |      |      |      |  |