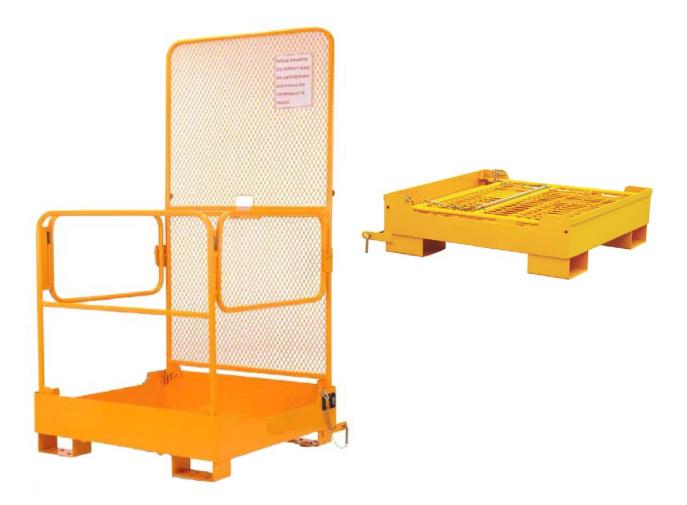

## **Fork Maintenance Platform**

- ▲ For overhead access and maintenance with safety.
- ▲ Spring loaded inward opening door with safety latch for safety entry.
- ▲ Unit is secured to the fork with heel pins and chain.
- ▲ Slip-resistant floor with drainage holes.
- ▲ Conform to Health and safety Guidanle mte PM28 and GN48 standard.
- ▲ Less strorage space, portable and easy to assemble.
- ▲ Wheel fitted for easy manoeuvring.

รายละเอียดผลิตภัณฑ์อาจมีการเปลี่ยนแปลงโดยมิได้แจ้งให้ทราบล่วงหน้า

| TECHNICAL DATA                                    |    | MODEL   |           |           |
|---------------------------------------------------|----|---------|-----------|-----------|
|                                                   |    | NK 30 A | NK 30 B   | NK 30 C   |
| Max. Capacity                                     | kg | 300     | 300       | 300       |
| Deck Size                                         | mm | 950x950 | 1200x1000 | 1000x1000 |
| Max. Height                                       | mm | 2000    | 2000      | 2000      |
| Fork Spread                                       | kg | 600/690 | 600/690   | 600/690   |
| SPECIFICATION IS SUBJECT TO CHANGE WITHOUT NOTICE |    |         |           |           |