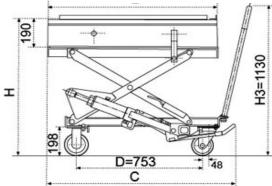

รายละเอียดผลิตภัณฑ์อาจมีการเปลี่ยนแปลงโดยมิได้แจ้งให้ทราบล่วงหน้า

| TECHNICAL DATA                                    |          | MODEL    |          |          |          |
|---------------------------------------------------|----------|----------|----------|----------|----------|
|                                                   |          | BT 20    | BT 45    | BT 70    | BT 100   |
| Туре                                              |          | Manual   |          |          |          |
| Capacity                                          | kg       | 200      | 450      | 700      | 1000     |
| Table Size LxW                                    | L x W mm | 820x500  | 550x1006 |          |          |
| Table height (Min.)                               | mm       | 520      | 632      | 632      | 635      |
| Table height (Max.)                               | H mm     | 1000     | 1185     | 1190     | 1150     |
| Handle Height                                     | H3 mm    |          | 1130     |          |          |
| Wheel Diameter                                    | mm       | Ø 125    | Ø 150    |          |          |
| Overall Size                                      | B x C mm | 560x1010 | 580x1185 | 580x1260 | 580x1260 |
| Net Weight                                        | kg       | 105      | 153      | 155      | 172      |
| SPECIFICATION IS SUBJECT TO CHANGE WITHOUT NOTICE |          |          |          |          |          |