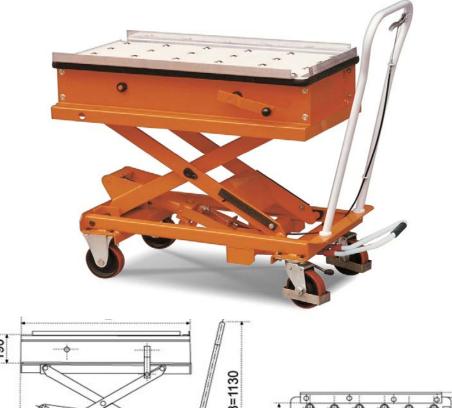

## **Transfer Lift Table**

More easier for loading and unloading operations by menas of ball transfer unit. As the steel balls are raised, the goods on table are very easy to move into or move away. As the steel balls are lowerd, the goods stay on table firmly.

รายละเอียดผลิตภัณฑ์อาจมีการเปลี่ยนแปลงโดยมิได้แจ้งให้ทราบล่วงหน้า

| TECHNICAL DATA                                    |          | MODEL    |          |          |          |
|---------------------------------------------------|----------|----------|----------|----------|----------|
|                                                   |          | BT 20    | BT 45    | BT 70    | BT 100   |
| Туре                                              |          | Manual   |          |          |          |
| Capacity                                          | kg       | 200      | 450      | 700      | 1000     |
| Table Size LxW                                    | L x W mm | 820x500  | 550x1006 |          |          |
| Table height (Min.)                               | mm       | 520      | 632      | 632      | 635      |
| Table height (Max.)                               | H mm     | 1000     | 1185     | 1190     | 1150     |
| Handle Height                                     | H3 mm    |          | 1130     |          |          |
| Wheel Diameter                                    | mm       | Ø 125    | Ø 150    |          |          |
| Overall Size                                      | B x C mm | 560x1010 | 580x1185 | 580x1260 | 580x1260 |
| Net Weight                                        | kg       | 105      | 153      | 155      | 172      |
| SPECIFICATION IS SUBJECT TO CHANGE WITHOUT NOTICE |          |          |          |          |          |