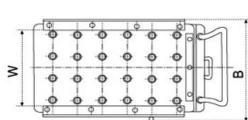

## **Transfer Lift Table**

More easier for loading and unloading operations by menas of ball transfer unit. As the steel balls are raised, the goods on table are very easy to move into or move away. As the steel balls are lowerd, the goods stay on table firmly.

รายละเอียดผลิตภัณฑ์อาจมีการเปลี่ยนแปลงโดยมิได้แจ้งให้ทราบล่วงหน้า

| TECHNICAL DATA                                    |          | MODEL    |          |          |          |
|---------------------------------------------------|----------|----------|----------|----------|----------|
|                                                   |          | BT 20    | BT 45    | BT 70    | BT 100   |
| Туре                                              |          | Manual   |          |          |          |
| Capacity                                          | kg       | 200      | 450      | 700      | 1000     |
| Table Size LxW                                    | L x W mm | 820x500  | 550x1006 |          |          |
| Table height (Min.)                               | mm       | 520      | 632      | 632      | 635      |
| Table height (Max.)                               | H mm     | 1000     | 1185     | 1190     | 1150     |
| Handle Height                                     | H3 mm    |          | 1130     |          |          |
| Wheel Diameter                                    | mm       | Ø 125    | Ø 150    |          |          |
| Overall Size                                      | B x C mm | 560x1010 | 580x1185 | 580x1260 | 580x1260 |
| Net Weight                                        | kg       | 105      | 153      | 155      | 172      |
| SPECIFICATION IS SUBJECT TO CHANGE WITHOUT NOTICE |          |          |          |          |          |