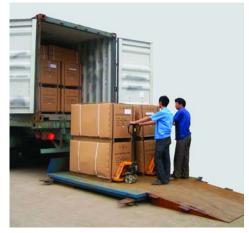

## Loading Table

- ▲ Heavy duty design.
- ▲ For loading and unloading goods between ground and containers or trucks.
- ▲ Removable lifting eye to facilitable handling and loading table installation.
- ▲ Meet EN1570 norm and ANSI/ASME safety standard.