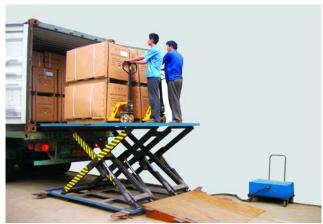

## Loading Table

- ▲ Heavy duty design.
- ▲ For loading and unloading goods between ground and containers or trucks.
- ▲ Removable lifting eye to facilitable handling and loading table installation.
- ▲ Meet EN1570 norm and ANSI/ASME safety standard.