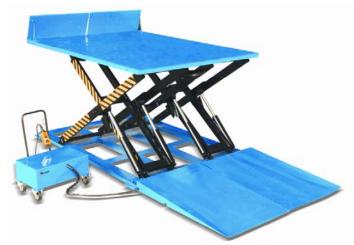

## Loading Table

- ▲ Heavy duty design.
- ▲ For loading and unloading goods between ground and containers or trucks.
- ▲ Removable lifting eye to facilitable handling and loading table installation.
- ▲ Meet EN1570 norm and ANSI/ASME safety standard.

รายละเอียดผลิตภัณฑ์อาจมีการเปลี่ยนแปลงโดยมิได้แจ้งให้ทราบล่วงหน้า

| TECHNICAL DATA                                    |        | MODEL                 |
|---------------------------------------------------|--------|-----------------------|
|                                                   |        | HY 2500               |
| Capacity                                          | kg     | 2500                  |
| Platform Width                                    | mm     | 2000                  |
| Platform Length                                   | mm     | 2600                  |
| Hydraulic Cylinder                                | set    | 4                     |
| Lifting Height                                    | mm     | 1700                  |
| Lowering Height                                   | mm     | 130                   |
| Stroke                                            | mm     | 1570                  |
| Base Frame Size                                   | mm     | 1900 x 2510           |
| Lift Time                                         | second | 60 - 70               |
| Power Pack                                        |        | 380 v 50 HZ,AC 2.2 kw |
| Net Weight                                        | kg     | 1700                  |
| SPECIFICATION IS SUBJECT TO CHANGE WITHOUT NOTICE |        |                       |