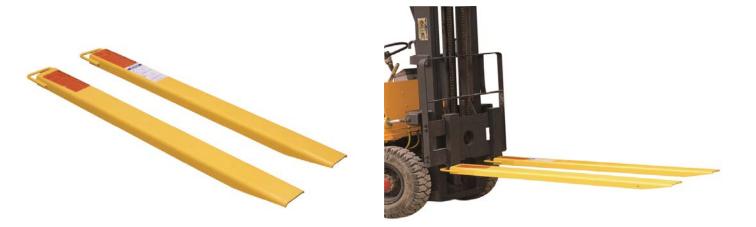

#### **Fork Extensions**

- ▲ The simple but effective way of lengthening your forks to handle longer loads safety, without damage to the load.
- ▲ Heavy duty steel construction,fit onto forks up to 50mm (2")thickness.
- ▲ Steel retaining strap prevents forks extensions from sliding off forks during use.
- ▲ Sold in pair only.

| Model  | Length of | Extension | Fit Forl | k Width | Net Weight |  |
|--------|-----------|-----------|----------|---------|------------|--|
| Wodei  | inch      | mm        | inch     | mm      | kg         |  |
| EX 484 | 48        | 1219      | 4        | 100     | 35         |  |
| EX 604 | 60        | 1525      | 4        | 100     | 44         |  |
| EX 724 | 72        | 1830      | 4        | 100     | 53         |  |
| EX 844 | 84        | 2134      | 4        | 100     | 62         |  |
| EX 964 | 96        | 2435      | 4        | 100     | 70         |  |
| EX 485 | 48        | 1219      | 5        | 125     | 39         |  |
| EX 605 | 60        | 1525      | 5        | 125     | 49         |  |
| EX 725 | 72        | 1830      | 5        | 125     | 59         |  |
| EX 824 | 82        | 2085      | 4        | 100     | 60         |  |
| EX 825 | 82        | 2085      | 5        | 125     | 67         |  |
| EX 845 | 84        | 2134      | 5        | 125     | 69         |  |
| EX 965 | 96        | 2435      | 5        | 125     | 79         |  |
| EX 486 | 48        | 1219      | 6        | 150     | 43         |  |
| EX 606 | 60        | 1525      | 6        | 150     | 53         |  |
| EX 726 | 72        | 1830      | 6        | 150     | 64         |  |
| EX 846 | 84        | 2134      | 6        | 150     | 75         |  |
| EX 966 | 96        | 2435      | 6        | 150     | 85         |  |