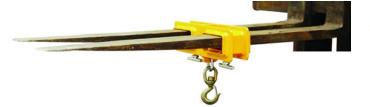

# Fork Hook

- ▲ Converts forklift into a mobile crane in seconds.
- ▲ Adjustable atong the length of the fork.
- ▲ Secured to forks by thumb screw.
- ▲ Swivel hook includes safety latch.

**PMK 1000** 

**PMK 2500** 