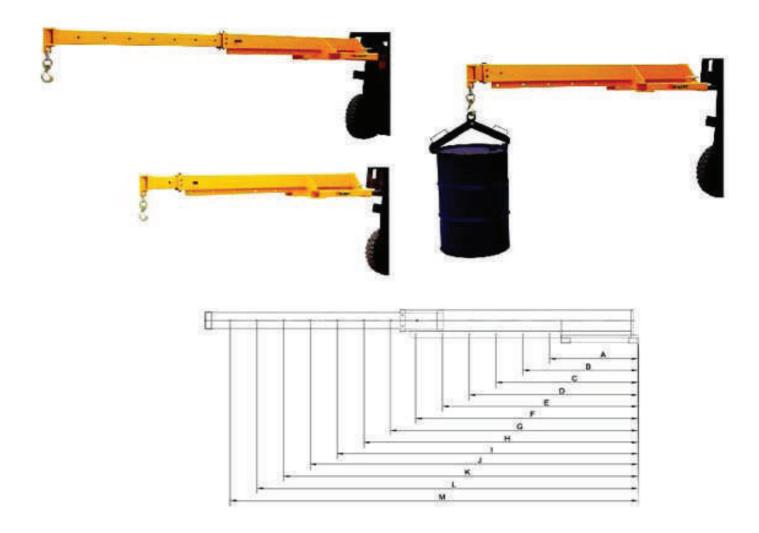

# **Telescopic Fork Mounted Jibs**

- ▲ Convert a forklift truck into a mobile crane to reach and transport long and awkward loads from inaccessible location.
- ▲ Verify load centre of forklift truck.
- ▲ Safety chain wedeel to boom has grab hools for anchoring job boom to forklift truck.
- ▲ Zinc plated fork heels pin for safe forklift attachment.
- ▲ Supplied complete with one safety swived hook withe bow shackle and one rigid hook.

|                                                   | Model<br>TLB03 |      |      |      |      |      |      |      |      |      |      |      |      |
|---------------------------------------------------|----------------|------|------|------|------|------|------|------|------|------|------|------|------|
| Positions                                         | Α              | В    | С    | D    | Е    | F    | G    | Н    |      | J    | K    | L    | М    |
|                                                   | 755            | 985  | 1215 | 1445 | 1675 | 1905 | 2125 | 2355 | 2580 | 2810 | 3040 | 3270 | 3500 |
| Capacity (kg)                                     | 3000           | 2300 | 1865 | 1570 | 1355 | 1190 | 1065 | 960  | 875  | 805  | 745  | 690  | 640  |
| SPECIFICATION IS SUBJECT TO CHANGE WITHOUT NOTICE |                |      |      |      |      |      |      |      |      |      |      |      |      |