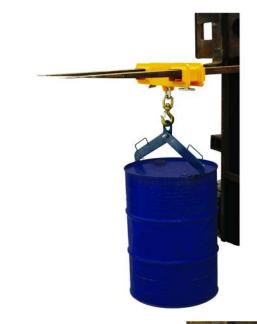

# Fork Hook

- ▲ Converts forklift into a mobile crane in seconds.
- ▲ Adjustable atong the length of the fork.
- ▲ Secured to forks by thumb screw.
- ▲ Swivel hook includes safety latch.

**PMK 1000** 

**PMK 2500** 

| TEOLINIIOAL DAI                                   |    | MODEL    |          |  |  |  |
|---------------------------------------------------|----|----------|----------|--|--|--|
| TECHNICAL DAT                                     | IA | MK 10    | MK 25    |  |  |  |
| Capacity                                          | kg | 1000     | 2500     |  |  |  |
| Max. Fork Section                                 | mm | 160 x 60 | 160 x 60 |  |  |  |
| Net Weight                                        | kg | 14       | 25       |  |  |  |
| SPECIFICATION IS SUBJECT TO CHANGE WITHOUT NOTICE |    |          |          |  |  |  |