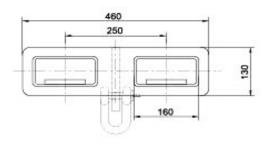

# Fork Hook

- ▲ Converts forklift into a mobile crane in seconds.
- ▲ Adjustable atong the length of the fork.
- ▲ Secured to forks by thumb screw.
- ▲ Swivel hook includes safety latch.

**PMK 1000** 

**PMK 2500** 

| TEOLINIIOAL DAI                                   |    | MODEL    |          |  |  |  |
|---------------------------------------------------|----|----------|----------|--|--|--|
| TECHNICAL DAT                                     | IA | MK 10    | MK 25    |  |  |  |
| Capacity                                          | kg | 1000     | 2500     |  |  |  |
| Max. Fork Section                                 | mm | 160 x 60 | 160 x 60 |  |  |  |
| Net Weight                                        | kg | 14       | 25       |  |  |  |
| SPECIFICATION IS SUBJECT TO CHANGE WITHOUT NOTICE |    |          |          |  |  |  |