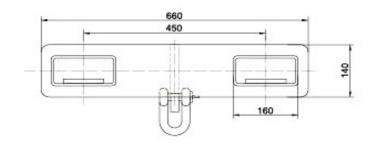

# Fork Hook

- ▲ Converts forklift into a mobile crane in seconds.
- ▲ Adjustable atong the length of the fork.
- ▲ Secured to forks by thumb screw.
- ▲ Swivel hook includes safety latch.

**PMK 1000** 

**PMK 2500** 

| TEOLINIIOAL DAI                                   |    | MODEL    |          |  |  |  |
|---------------------------------------------------|----|----------|----------|--|--|--|
| TECHNICAL DAT                                     | IA | MK 10    | MK 25    |  |  |  |
| Capacity                                          | kg | 1000     | 2500     |  |  |  |
| Max. Fork Section                                 | mm | 160 x 60 | 160 x 60 |  |  |  |
| Net Weight                                        | kg | 14       | 25       |  |  |  |
| SPECIFICATION IS SUBJECT TO CHANGE WITHOUT NOTICE |    |          |          |  |  |  |