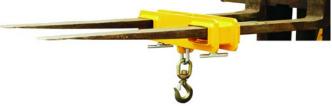

# Fork Hook

- ▲ Converts forklift into a mobile crane in seconds.
- ▲ Adjustable atong the length of the fork.
- ▲ Secured to forks by thumb screw.
- ▲ Swivel hook includes safety latch.

**PMK 1000** 

**PMK 2500** 