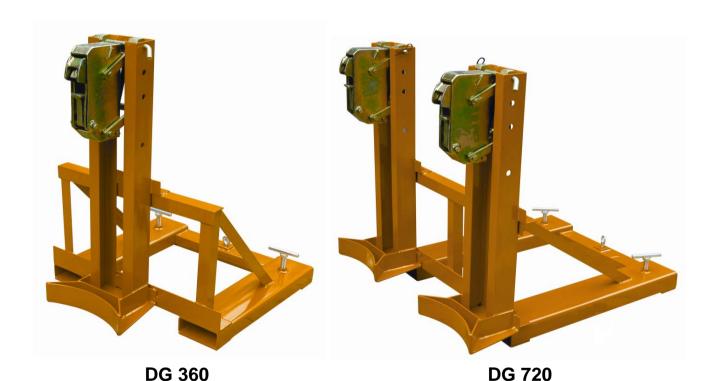

## **Drum Handler**

- ▲ Carry one or two drums by the automatic grip lock,maintains a positive grip over rough floor surface.
- ▲ The Gator Grip outo lock feature will not open and ensures safe secure drum transport.
- ▲ Grip head has different position to fit different height.
- ▲ Easily carry and have much more safety.

|                                                   | MODEL  |        |        |  |  |  |
|---------------------------------------------------|--------|--------|--------|--|--|--|
| TECHNICAL DATA                                    | DG 360 | DG 720 |        |  |  |  |
| Capacity                                          | kg     | 360    | 720    |  |  |  |
| Drum Size                                         | gallon | 55     | 55 x 2 |  |  |  |
| Fork Opening                                      | mm     | 560    | 605    |  |  |  |
| Overall Length                                    | mm     | 830    | 1030   |  |  |  |
| Overall Width                                     | mm     | 710    | 850    |  |  |  |
| Overall Height                                    | mm     | 1000   |        |  |  |  |
| Net Weight                                        | kg     | 60     | 96     |  |  |  |
| SPECIFICATION IS SUBJECT TO CHANGE WITHOUT NOTICE |        |        |        |  |  |  |