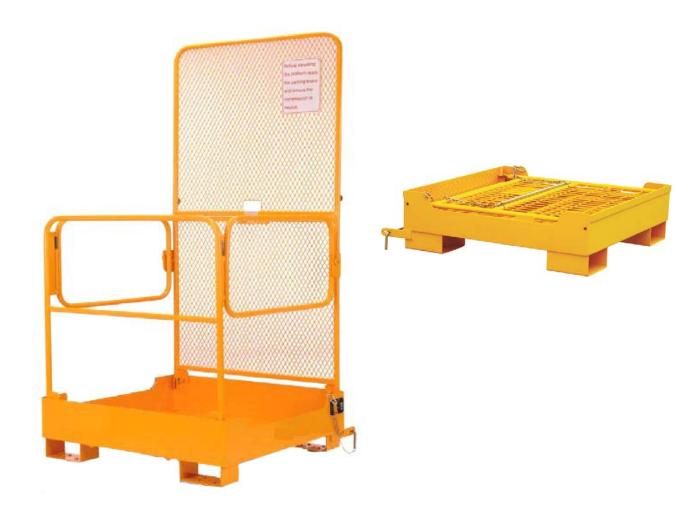

### **Fork Maintenance Platform**

- ▲ For overhead access and maintenance with safety.
- ▲ Spring loaded inward opening door with safety latch for safety entry.
- ▲ Unit is secured to the fork with heel pins and chain.
- ▲ Slip-resistant floor with drainage holes.
- ▲ Conform to Health and safety Guidanle mte PM28 and GN48 standard.
- ▲ Less strorage space, portable and easy to assemble.
- ▲ Wheel fitted for easy manoeuvring.

| TECHNICAL                                         |     | MODEL   |           |           |  |  |
|---------------------------------------------------|-----|---------|-----------|-----------|--|--|
| TECHNICAL DA                                      | AIA | NK 30 A | NK 30 B   | NK 30 C   |  |  |
| Max. Capacity                                     | kg  | 300     | 300       | 300       |  |  |
| Deck Size                                         | mm  | 950x950 | 1200x1000 | 1000x1000 |  |  |
| Max. Height                                       | mm  | 2000    | 2000      | 2000      |  |  |
| Fork Spread                                       | kg  | 600/690 | 600/690   | 600/690   |  |  |
| SPECIFICATION IS SUBJECT TO CHANGE WITHOUT NOTICE |     |         |           |           |  |  |